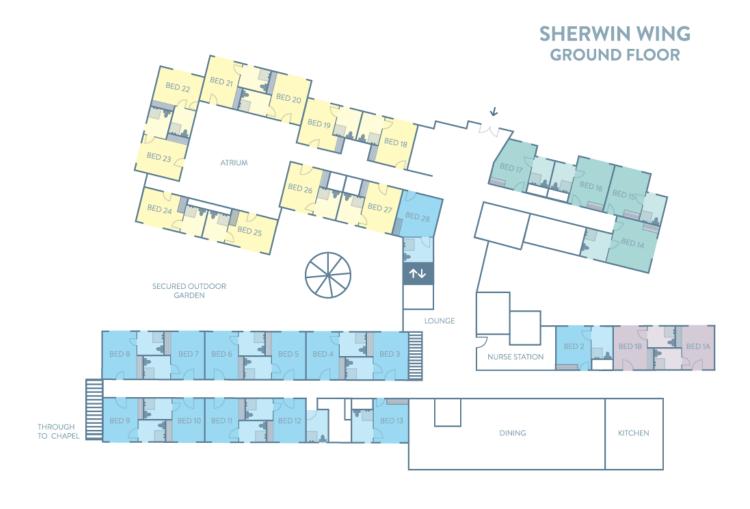

## Rossmoyne Aged Care - Sherwin Wing

BAILEY CIRCLE

## \*Room information

These rooms are grouped into 6 different categories based on the facilities and features of each room.

You may be eligible for government assistance based on the assessment of your income and assets. Further information about this and more, can be found on our website www.adventistcare.org.au.