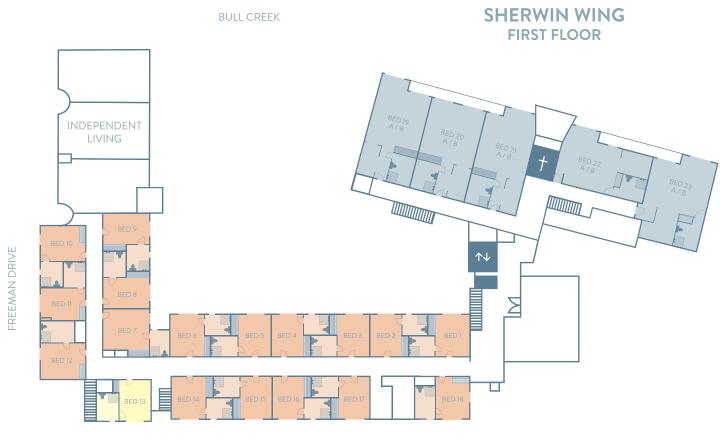

## Rossmoyne Aged Care - Sherwin Wing

BAILEY CIRCLE

## \*Room information

These rooms are grouped into 6 different categories based on the facilities and features of each room.

You may be eligible for government assistance based on the assessment of your income and assets. Further information about this and more, can be found on our website www.adventistcare.org.au.